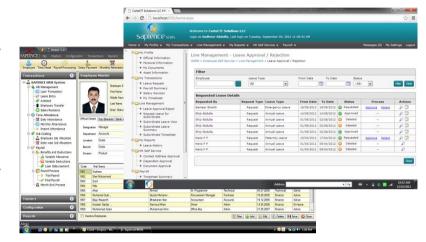

#### • In-depth reporting and screen enquiries

Sapience HR & Payroll comes with powerful reporting capabilities that enable you to zero in on the data that matters the most. Reports like Pay register, bank transfer statement, job wise hours and cost, budget variance on jobs, annual leave due report, end of service report, etc.

#### **Enquiry**

- Employee enquiry by code, name, branch, location, department, designation, grade, reporting to, country, category etc.
- Employee leave due by leave types
- Employee leave calendar by leave types
- Employee leave application status